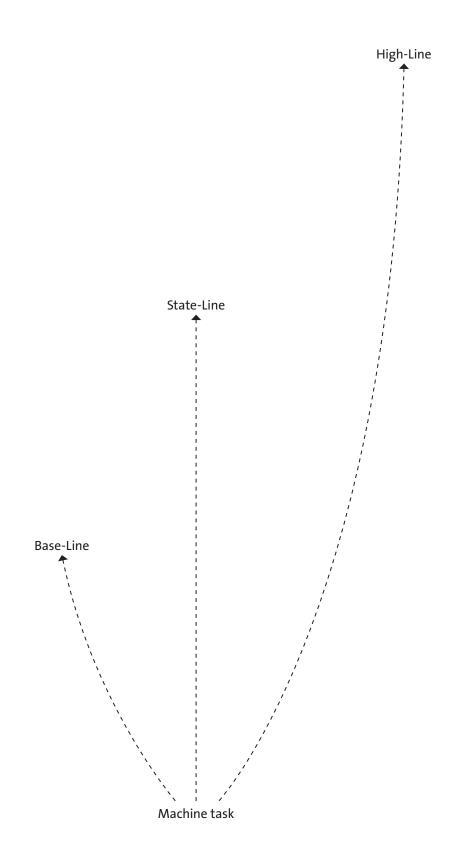

#### 1 2 3 4 5 Manufacturing machines

Functional diversity in perfect harmony: as one of the few fullrange providers, we can provide you with precisely those products that you actually need for any machine task – no more and no less. Our L-force product portfolio, a consistent platform for realising drive and automation tasks, is invaluable in this regard. The key point here: this portfolio makes it much easier for you to select the right visualisation, control system, inverters, motors, gearboxes and drive elements. Based on your requirements, you can also choose from

## three lines.

Base-Line is the ideal solution for basic tasks, State-Line is perfectly suited to more comprehensive duties and High-Line is the ideal solution for complex and demanding machine tasks. We also ensure easy handling, robust quality, a long service life and reliable technologies in tune with the latest developments for all of our products.