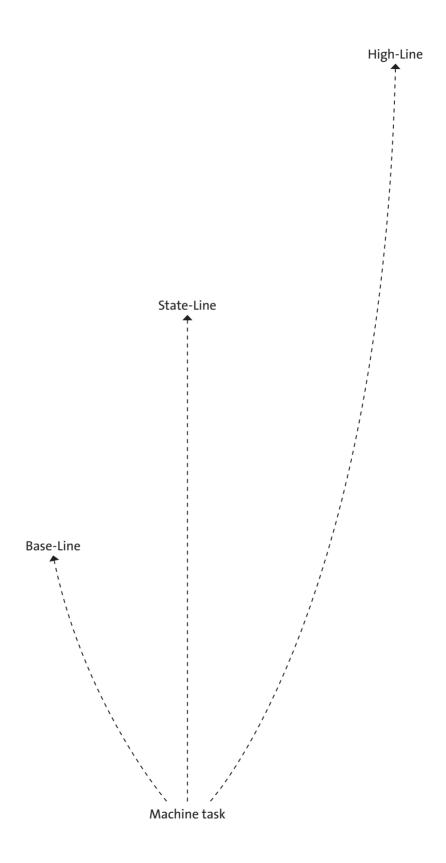

### We produce satisfaction.

Functional diversity in perfect harmony: as one of the few full range providers in the market, we can provide you with precisely those products that you actually need for any machine task — no more and no less. Our L-force product portfolio, a consistent platform for implementing drive and automation tasks, is invaluable in this regard. The key point here: this portfolio makes it much easier for you to select the right visualization, control system, inverters, motors, gearboxes, and drive elements. Based on your requirements, you can also choose from

## three lines.

Base-Line is the ideal solution for basic tasks, State-Line is perfectly suited to more comprehensive duties and High-Line is the ideal solution for complex and demanding machine tasks. We also ensure easy handling, robust quality, a long service life, and reliable technologies in tune with the latest developments for all of our products.